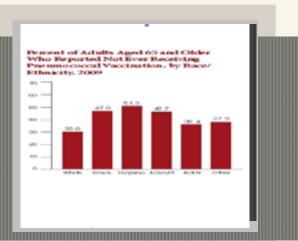

#### FROM EDITOR'S DESK

Dear Devotees.

Wish you all very Happy Shri Nandana nama Samvastaram & Yugadi greetings. Yuga means 'era' and Adi means 'the beginning' - Yugadi means — 'Beginning of an Era'. Chandramana Yugadi is the lunar New Year celebrated in Karnataka, Andhra and Maharastra. It is traditional to have 'Bevu Bella' (mixture of young Neem leaves and Jaggery) as prasadam in Karnataka and 'Yugadi Pachadi' in Andhra as a symbolic meaning that life brings different experiences ranging from sweet to bitter or bitter to sweet. The philosophy in eating these mixtures with different tastes is to say that life is not a bed of roses it is a mixture of sadness, happiness, anger, fear, disgust, and surprise which has to be accepted together with equanimity. Hope you participated in all the temple festivities held last quarter like Dhanurmasa, Shivarathri, Vaikunta Ekadashi & experienced your spiritual fulfillment. Please enjoy the articles and photos from last quarter in this edition of your favorite PASCHIMAVANI Newsletter.