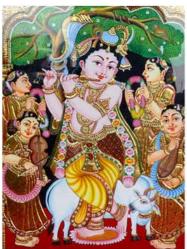

y songs by many devotees was also pleasing to the ears. HCCC thanks all the Murugan devotees who have guided and supported through this entire program. Kavadi preparation is a long involved process and Murugan devotees came on Thursday and Sunday at 7AM to complete this task. HCCC thanks all volunteers who helped in preparation and serving of Kalyana Bhojanam on Nov 14. Thanks to all the ladies who helped with Mala volunteering and those who helped with Bakshanam preparation.

The Soorasamharam performance by kids on Nov 20 during the Children's day program was great. Twenty six Children took part in the performance. Over 100 children learnt about Lord Subrahmanya. HCCC thanks all donors, participants, priests, staff, and management team for supporting this year's Skanda Shashti event.





#### Govardhana Puja and Ras Garbha

Human Services, Youth and Education, Cultural Committee, and Religious Committee of HCCC have jointly conducted Govardan Puja and Rass Garbha on Nov 7. It was a spectacular event. About 50 people witnessed Govardan Puja. Govardan Puja was performed for the first time in temple history. Everyone was very excited about the celebration. Several seniors helped with making Govardan Parvath and Annkut. Display was just spectacular. Four of our temple priests performed Puja. ,They

explained to devotees the significance of the Puja. At Arthi time, the temple was full with devotees who enjoyed and admired the display.

Gujarat's most famous folk dance known as Ras Garbha and Dhandia was performed by Kriti Bavishi's group on Nov 7. Group consisted of seven fan