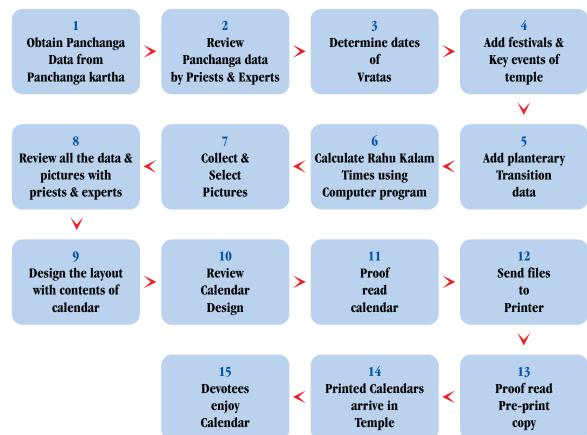

#### **FROM EDITOR'S DESK**

Dear devotees,

Your favorite and ever popular Calendar for the year 2011 are available in temple office for you to pick up. Generously donate when you pick up your copy on your next visit to the temple. In this edition, we have included an article on the process to bring out the calendar every year.